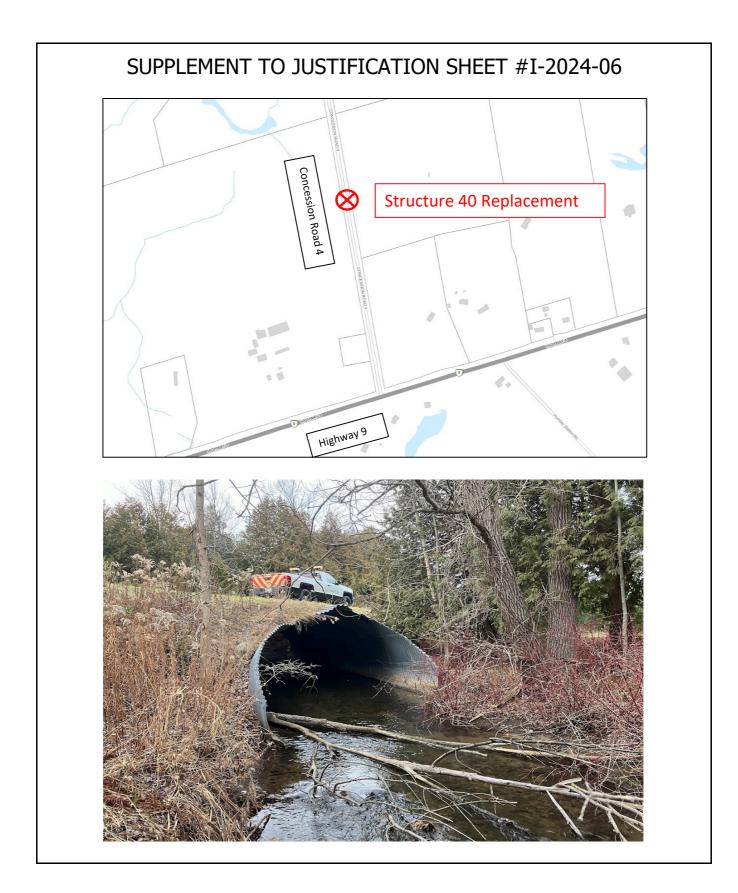

| Project Number:      | I-2024-06                              |  |
|----------------------|----------------------------------------|--|
| Project Title:       | Structure 40 Replacement (Engineering) |  |
| Department:          | Infrastructure and Development         |  |
| Division:            | Public Works                           |  |
| Ward:                |                                        |  |
| Contact:             | James Johnstone                        |  |
| Pre-budget Approval: | No                                     |  |
| Cost:                | \$ 218,700.00                          |  |

#### Project Description and Location

The engineering portion of the replacement of Structure 40 has been estimated to cost \$218,634.24. These engineering services costs include: (1) engineering design \$91,500; (2) geotechnical investigation \$20,000; (3) environmental assessment \$10,000; (4) Temporary Struts \$75,000; (5) 10% contingency \$12,150; and (6) 1.76% Municipal Tax \$2,352.24. Please note that struts are a temporary repair that are urgently needed.

#### Project Justification

The Township's bi-annual Bridge Inspections Report (BIR) was completed in September 2023. In the BIR, it recommends that Structure 40 be replaced within one year. The replacement recommendation arises due to the fact that the structure has a Bridge Condition Index (BCI) rating of 25.57 out of 100.00 which is the lowest condition in the Township.

#### Impact of Not Proceeding

The Township's bi-annual Bridge Inspections Report (BIR) was completed in September 2023. In the BIR, it recommends that Structure 40 be replaced within one year. If the engineering is not completed in 2023, then the construction will not be able to occur in 2024 which could lead to a load posting on the structure. Please note that other factors could lead to a load posting on the structure.

|                      | Amount    | Reserve/Reserve Fund/Other       |
|----------------------|-----------|----------------------------------|
| Capital Funding      |           |                                  |
| Tax Levy             |           |                                  |
| Reserve/Reserve Fund | \$218,700 | Capital Asset Mgmt Reserve -0353 |
| Debt                 |           |                                  |
| Grants               |           |                                  |
| Development Charges  |           |                                  |
| Other                |           |                                  |
| Total                | \$218,700 |                                  |