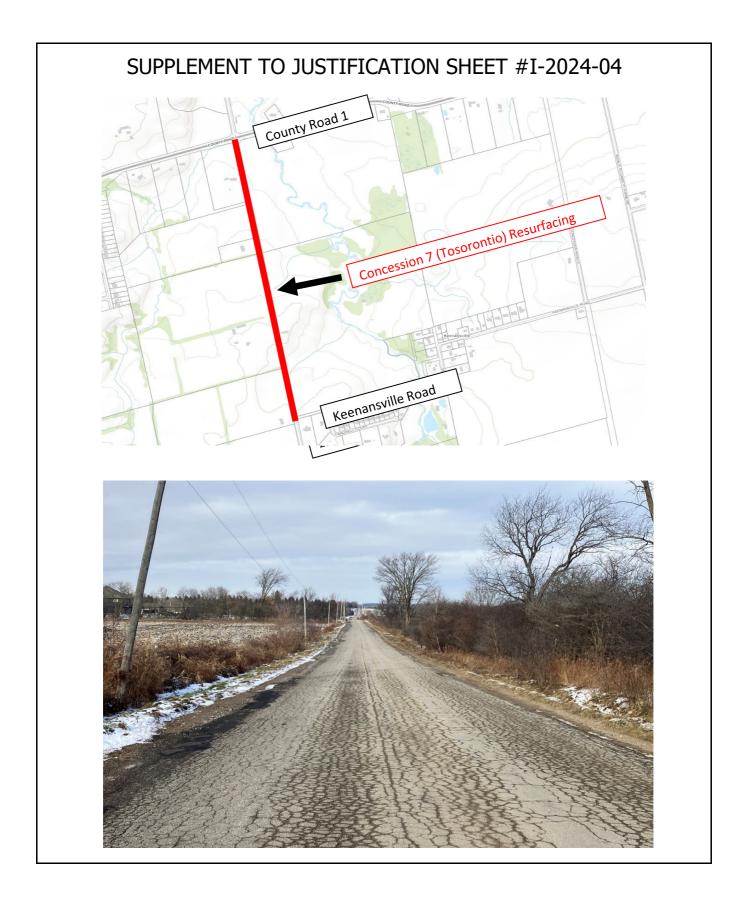

| Project Number:      | I-2024-04                             |  |  |
|----------------------|---------------------------------------|--|--|
| Project Title:       | Concession 7 (Tosorontio) Resurfacing |  |  |
| Department:          | Infrastructure and Development        |  |  |
| Division:            | Public Works                          |  |  |
| Ward:                | All                                   |  |  |
| Contact:             | James Johnstone                       |  |  |
| Pre-budget Approval: | No                                    |  |  |
| Cost:                | \$ 300,000.00                         |  |  |

#### Project Description and Location

Concession 7 (Adjala) will be pulverized and resurfaced with 50mm of Hot Mix Asphalt (HL3) from County Road 1 to Structure 57 (approximately 1.57 kilometers North).

#### **Project Justification**

The Township's Roads Asset Management Plan (RAMP) was completed in June 2020 and it recommended that Concession 7 (Tosorontio) be resurfaced as soon as possible.

#### Impact of Not Proceeding

The Township's Roads Asset Management Plan (RAMP) rates this road along with Concession 3 (Tosorontio) as the worst road segments in the Township. If road is not resurfaced, then it will continue to deteriorate and could be come an insurance liability.

|                      | Amount    | Reserve/Reserve Fund/Other       |
|----------------------|-----------|----------------------------------|
| Capital Funding      |           |                                  |
| Tax Levy             | \$200,000 | Tax Levy                         |
| Reserve/Reserve Fund | \$100,000 | Capital Asset Mgmt Reserve -0353 |
| Debt                 |           |                                  |
| Grants               |           |                                  |
| Development Charges  |           |                                  |
| Other                |           |                                  |
| Total                | \$300,000 |                                  |