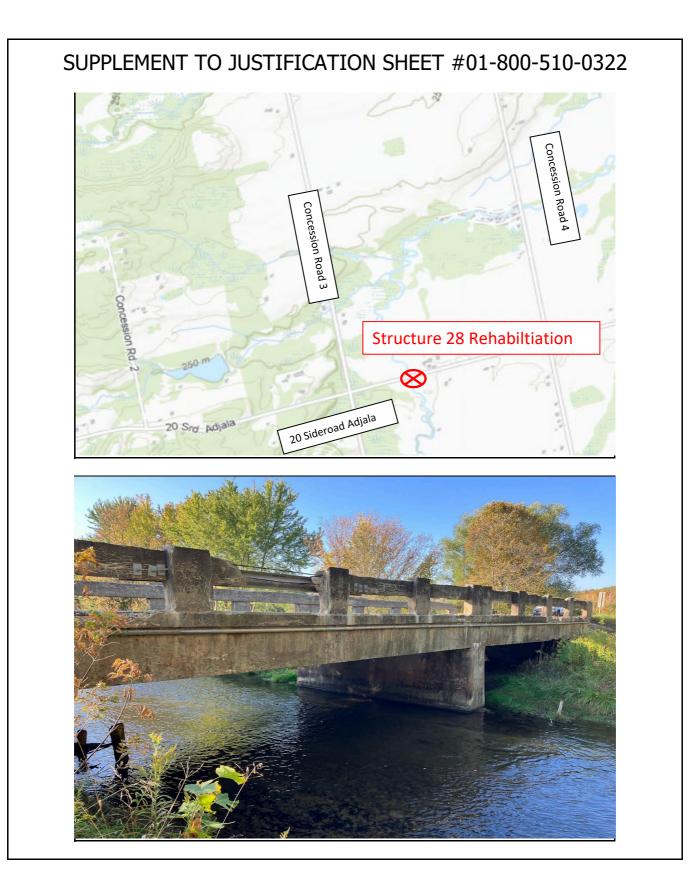

| Project Number:      | 01-800-510-0322                            |  |
|----------------------|--------------------------------------------|--|
| Project Title:       | Structure 28 Rehabilitation (Construction) |  |
| Department:          | Infrastructure and Development             |  |
| Division:            | Public Works                               |  |
| Ward:                |                                            |  |
| Contact:             | James Johnstone                            |  |
| Pre-budget Approval: | Yes -2022                                  |  |
| Cost:                | \$ 734,000.00                              |  |

#### **Project Description and Location**

The construction portion of the rehabilitation of Structure 28 has been estimated to cost \$702,958.08. These construction costs include: (1) rehabilitation works \$628,000; (2) 10% contingency \$62,800; and (3) 1.76% Municipal Tax \$12,158.08. The rehabilitation works include: (1) Roadside Protection; (2) Concrete Repairs; (3) Waterproofing; and (4) Slope Stabilization. Construction Administration for the project has also been estimated at \$30,000.00.

#### Project Justification

Engineering was completed in 2022 but construction was not awarded due to lowest bid (\$329,000) being higher than budget projections (\$208,000). The Township's Bridge Inspections Report (BIR) was completed in September 2023 and it now estimates that construction costs are \$702,958.08. With \$224,648 in funding already allocated to this project as part of the 2022 budget, an additional \$510,000 (rounded) is being requested for completion.

#### Impact of Not Proceeding

The Township's bi-annual Bridge Inspections Report (BIR) was completed in September 2023. In the BIR, it recommends that Structure 28 be rehabilitated within one year. If the construction is not completed in 2023, then the \$20,352 in gas tax funding already spent on this project would need to be repaid to the province. Additionally, the engineering has already been completed for the rehabilitation of this structure.

|                      | Amount    | Reserve/Reserve Fund/Other           |
|----------------------|-----------|--------------------------------------|
| Capital Funding      |           |                                      |
| Tax Levy             |           |                                      |
| Reserve/Reserve Fund | \$169,350 | Capital Asset Mgmt Reserve -0353     |
| Debt                 |           |                                      |
| Grants               | \$340,000 | Gas Tax                              |
| Development Charges  |           |                                      |
| Other                | \$224,650 | Prior year (2022) approved carryover |
| Total                | \$734,000 |                                      |