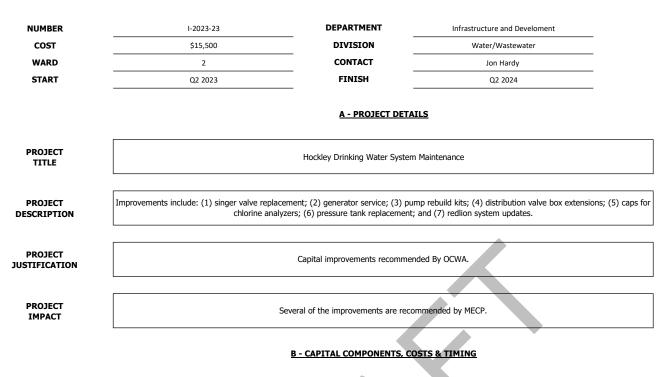

|      |      |

#### C - CAPITAL FUNDING

|                        | Amount   | Reserve Fund/DC Reserve/Other |
|------------------------|----------|-------------------------------|
| Tax Levy               |          |                               |
| Grants                 |          |                               |
| Development Charges    |          |                               |
| Debt                   |          |                               |
| Reserves/Reserve Funds |          |                               |
| Other                  | \$45,000 | OCIF                          |
| Total                  | \$45,000 |                               |

| Project in DC Study  | NA |
|----------------------|----|
| Year in DC Study     | NA |
| %Funding in DC Study | NA |



|                       |     | 2023 |     |          | 2024     |      | 2025 | 2026 | 2027 |
|-----------------------|-----|------|-----|----------|----------|------|------|------|------|
|                       | Q1  | Q2   | Q3  | Q4       | Total    | 2024 | 2025 | 2020 | 2027 |
| Feasibility Report    |     |      |     |          | \$0      |      |      |      |      |
| Engineering & Design  |     |      |     |          | \$0      |      |      |      |      |
| Equipment             |     |      |     |          | \$0      |      |      |      |      |
| Labour                |     |      |     |          | \$0      |      |      |      |      |
| Supplies and Material |     |      |     |          | \$0      |      |      |      |      |
| Contract Services     |     |      |