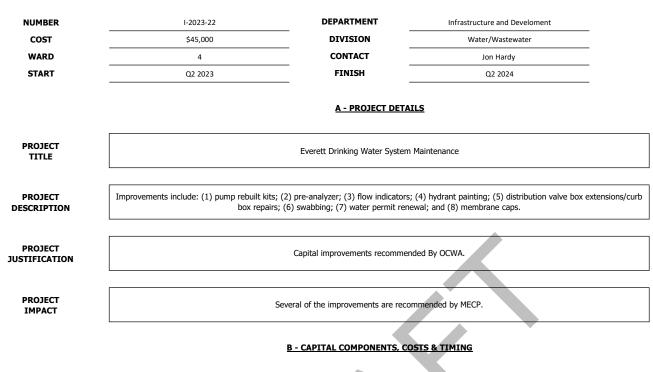

0 \$0 \$0 \$0

#### <u>C - CAPITAL FUNDING</u>

|                        | Amount   | Reserve Fund/DC Reserve/Other |
|------------------------|----------|-------------------------------|
| Tax Levy               |          |                               |
| Grants                 |          |                               |
| Development Charges    |          |                               |
| Debt                   |          |                               |
| Reserves/Reserve Funds |          |                               |
| Other                  | \$36,000 | OCIF                          |
| Total                  | \$36,000 |                               |

| Project in DC Study  | NA |
|----------------------|----|
| Year in DC Study     | NA |
| %Funding in DC Study | NA |



|                       |     | 2023 |     |                                                                                                                                                                                                                                                                                                                                                                                                                                                                                                                                                                                                                                                                                                     |              | 2024 |      | 2026 | 2027 |
|-----------------------|-----|-