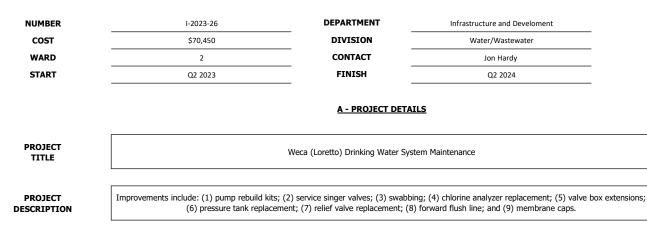

UNDING</u>

|                            | Amount   | Reserve Fund/DC Reserve/Other |
|----------------------------|----------|-------------------------------|
| Tax Levy                   |          |                               |
| Grants                     |          |                               |
| <b>Development Charges</b> |          |                               |
| Debt                       |          |                               |
| Reserves/Reserve Funds     |          |                               |
| Other                      | \$29,000 | OCIF                          |
| Total                      | \$29,000 |                               |

| Project in DC Study  | NA |
|----------------------|----|
| Year in DC Study     | NA |
| %Funding in DC Study | NA |



PROJECT JUSTIFICATION

> PROJECT IMPACT

Capital improvements recommended By OCWA.

Several of the improvements are recommended by MECP.

#### **B - CAPITAL COMPONENTS, COSTS & TIMING**

|                       | 2023 |     |     |          | 2024     |      | 2026 | 2027 |      |
|-----------------------|------|-----|-----|----------|----------|------|------|------|------|
|                       | Q1   | Q2  | Q3  | Q4       | Total    | 2024 | 2025 | 2026 | 2027 |
| Feasibility Report    |      |     |     |          | \$0      |      |      |      |      |
| Engineering & Design  |      |     |     |          | \$0      |      |      |      |      |
| Equipment             |      |     |     |          | \$0      |      |      |      |      |
| Labour                |      |     |