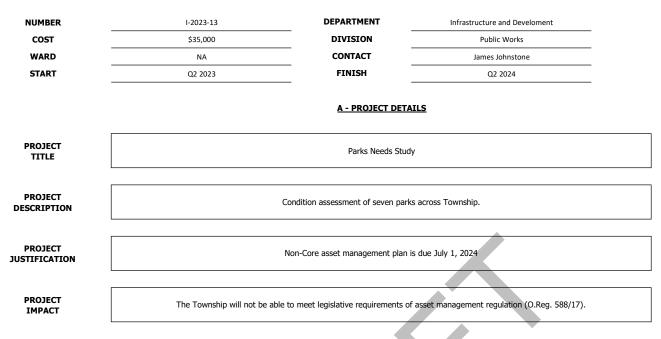

| Amount   | Reserve Fund/DC Reserve/Othe      |
|----------------------------|----------|-----------------------------------|
| Tax Levy                   |          |                                   |
| Grants                     |          |                                   |
| <b>Development Charges</b> |          |                                   |
| Debt                       |          |                                   |
| Reserves/Reserve Funds     | \$25,000 | Capital Asset Mgmt Reserve - 0353 |
| Other                      |          |                                   |
| Total                      | \$25,000 |                                   |

| Project in DC Study  | NA |
|----------------------|----|
| Year in DC Study     | NA |
| %Funding in DC Study | NA |



#### **B - CAPITAL COMPONENTS, COSTS & TIMING**

|                       | 2023 |     |     | 2024     |              | 2025 | 2026 | 2027 |      |
|-----------------------|------|-----|-----|----------|--------------|------|------|------|------|
|                       | Q1   | Q2  | Q3  | Q4       | Total        | 2024 | 2025 | 2020 | 2027 |
| Feasibility Report    |      |     |     |          | \$0          |      |      |      |      |
| Engineering & Design  |      |     |     |          | \$0          |      |      |      |      |
| Equipment             |      |     |     |          | \$0          |      |      |      |      |
| Labour                |      |     |     |          | \$0          |      |      |      |      |
| Supplies and Material |      |     |     |          |