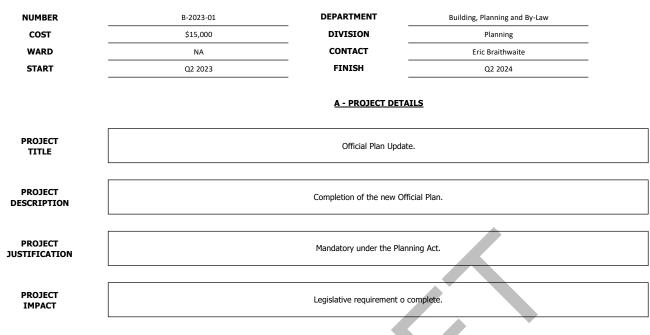

{\nabla}$ | <u>C</u> - | CAPITAL FUND | ING  |      |      |      |

#### <u>C - CAPITAL FUNDING</u>

|                        | Amount   | Reserve Fund/DC Reserve |
|------------------------|----------|-------------------------|
| Tax Levy               |          |                         |
| Grants                 |          |                         |
| Development Charges    |          |                         |
| Debt                   |          |                         |
| Reserves/Reserve Funds | \$25,000 | Police Reserve - 0236   |
| Other                  |          |                         |
| Total                  | \$25,000 |                         |

| Project in DC Study  | NA |
|----------------------|----|
| Year in DC Study     | NA |
| %Funding in DC Study | NA |



#### **B - CAPITAL COMPONENTS, COSTS & TIMING**

|                       | 2023    |         |         |         |              |      |      | 1    |      |
|-----------------------|---------|---------|---------|---------|--------------|------|------|------|------|
|                       | Q1      | Q2      | Q3      | Q4      | Total        | 2024 | 2025 | 2026 | 2027 |
| Feasibility Report    |         |         |         | -       | \$0          |      |      |      |      |
| Engineering & Design  |         |         |         |         | \$0          |      |      |      |      |
| Equipment             |         |         |         |         | \$0          |      |      |      |      |
| Labour                |         |         |         |         | \$0          |      |      |