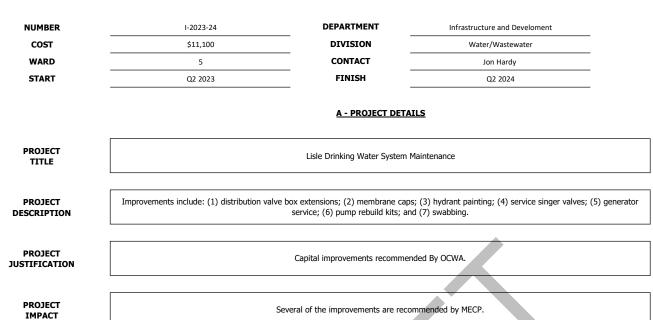

AL FUNDING

|                            | Amount   | Reserve Fund/DC Reserve/Other |
|----------------------------|----------|-------------------------------|
| Tax Levy                   |          |                               |
| Grants                     |          |                               |
| <b>Development Charges</b> |          |                               |
| Debt                       |          |                               |
| Reserves/Reserve Funds     |          |                               |
| Other                      | \$15,500 | OCIF                          |
| Total                      | \$15,500 |                               |

| Project in DC Study  | NA |
|----------------------|----|
| Year in DC Study     | NA |
| %Funding in DC Study | NA |



#### **B - CAPITAL COMPONENTS, COSTS & TIMING**

|                       | 2023 |     |          |     |          | 2024 | 2025 | 2026 | 2027 |
|-----------------------|------|-----|----------|-----|----------|------|------|------|------|
|                       | Q1   | Q2  | Q3       | Q4  | Total    | 2024 | 2025 | 2020 | 2027 |
| Feasibility Report    |      |     |          |     | \$0      |      |      |      |      |
| Engineering & Design  |      |     |          |     | \$0      |      |      |      |      |
| Equipment             |      |     |          |     | \$0      |      |      |      |      |
| Labour                |      |     |          |     | \$0      |      |      |      |      |
| Supplies and Material |      |     |          |     | \$0      |      |      |