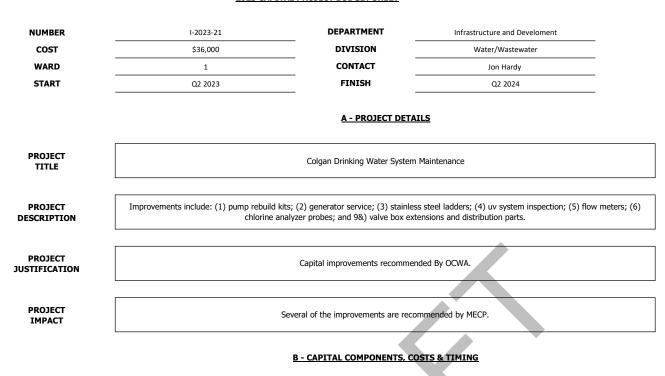

\$0  | \$0  | \$0  |

#### C - CAPITAL FUNDING

|                        | Amount   | Reserve Fund/DC Reserve/Other |
|------------------------|----------|-------------------------------|
| Tax Levy               |          |                               |
| Grants                 |          |                               |
| Development Charges    |          |                               |
| Debt                   |          |                               |
| Reserves/Reserve Funds |          |                               |
| Other                  | \$24,000 | OCIF                          |
| Total                  | \$24,000 |                               |

| Project in DC Study  | NA |
|----------------------|----|
| Year in DC Study     | NA |
| %Funding in DC Study | NA |



#### 2023 2024 2025 2026 2027 Q2 Q3 Total Q1 Q4 Feasibility Report \$0 Engineering & Design \$0 \$0 Equipment Labour \$0 **Supplies and Material** \$0 **Contract Services** \$36,000 \$36,000 **Prime Contractor** \$0 Consulting \$0 Total \$0 \$0 \$0 \$36,000 \$36,000 \$0 \$0 \$0 \$0

#### <u>C - CAPITAL FUNDING</u>

|                        | Amount   | Reserve Fund/DC Reserve/Other |
|------------------------|----------|-------------------------------|
| Tax Levy               |          |                               |
| Grants                 |          |                               |
| Development Charges    |          |                               |
| Debt                   |          |                               |
| Reserves/Reserve Funds |          |