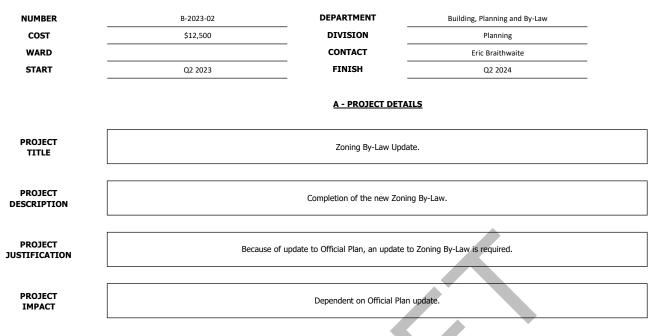

| Amount   |     | Reserve Fund/DC Reserve/Other   |
|------------------------|----------|-----|---------------------------------|
| Tax Levy               |          | ] [ |                                 |
| Grants                 |          |     |                                 |
| Development Charges    |          |     |                                 |
| Debt                   |          |     |                                 |
| Reserves/Reserve Funds | \$15,000 |     | Capital Tax Levy Reserve - 0430 |
| Other                  |          |     |                                 |
| Total                  | \$15,000 |     |                                 |

| Project in DC Study  | NA |
|----------------------|----|
| Year in DC Study     | NA |
| %Funding in DC Study | NA |



#### **B - CAPITAL COMPONENTS, COSTS & TIMING**

|                       | 2023    |         |         |         |              |          |      |      |      |
|-----------------------|---------|---------|---------|---------|--------------|----------|------|------|------|
|                       | Q1      | Q2      | Q3      | Q4      | Total        | 2024     | 2025 | 2026 | 2027 |
| Feasibility Report    |         |         |         |         | \$0          |          |      |      |      |
| Engineering & Design  |         |         |         |         | \$0          |          |      |      |      |
| Equipment             |         |         |         |         | \$0          |          |      |      |      |
| Labour                |         |         |         |         | \$0