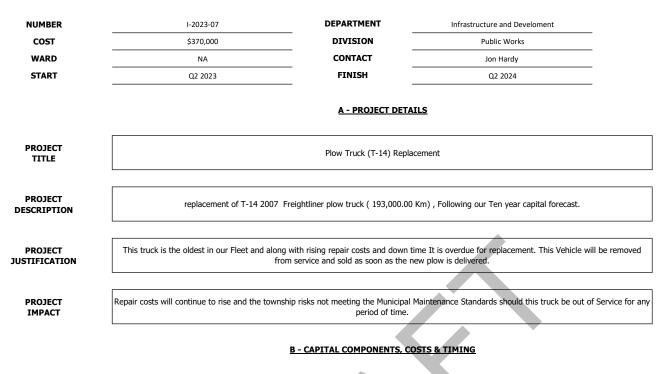

|

#### C - CAPITAL FUNDING

|                        | Amount   | Reserve Fund/DC Reserve/Othe    |
|------------------------|----------|---------------------------------|
| Tax Levy               |          |                                 |
| Grants                 |          |                                 |
| Development Charges    |          |                                 |
| Debt                   |          |                                 |
| Reserves/Reserve Funds | \$84,000 | Capital Acquisition Fund - 0120 |
| Other                  |          |                                 |
| Total                  | \$84,000 |                                 |

| Project in DC Study  | NA |
|----------------------|----|
| Year in DC Study     | NA |
| %Funding in DC Study | NA |



|                       | 2023 |     |     |           |           | 2024 | 2025 | 2026 | 2027 |
|-----------------------|------|-----|-----|-----------|-----------|------|------|------|------|
|                       | Q1   | Q2  | Q3  | Q4        | Total     | 2024 | 2025 | 2020 | 2027 |
| Feasibility Report    |      |     |     |           | \$0       |      |      |      |      |
| Engineering & Design  |      |     |     |           | \$0       |      |      |      |      |
| Equipment             |      |     |     | \$370,000 | \$370,000 |      |      |      |      |
| Labour                |      |     |     |           | \$0       |      |      |      |      |
| Supplies and Material |      |     |     |           | \$0       |      |      |      |      |
| Contract Services