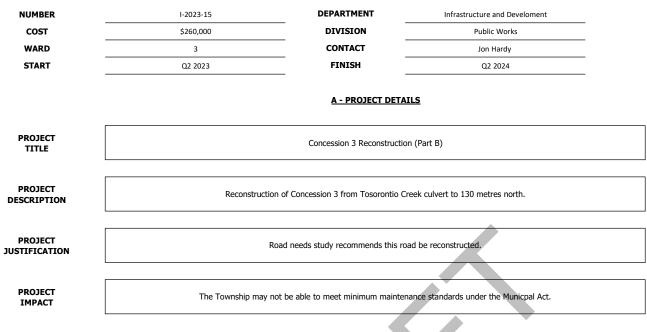

| Amount   |   |  |
|------------------------|----------|---|--|
| Tax Levy               |          |   |  |
| Grants                 |          |   |  |
| Development Charges    |          |   |  |
| Debt                   |          |   |  |
| Reserves/Reserve Funds | \$60,000 |   |  |
| Other                  |          |   |  |
| Total                  | \$60,000 | - |  |

| Reserve Fund/DC Reserve/Other    |
|----------------------------------|
|                                  |
|                                  |
|                                  |
|                                  |
| Parks Improvement Reserve - 0230 |
|                                  |

| Project in DC Study  | NA |
|----------------------|----|
| Year in DC Study     | NA |
| %Funding in DC Study | NA |



#### **B - CAPITAL COMPONENTS, COSTS & TIMING**

|                       | 2023 |     |     |           | 2024      | 2025 | 2026 | 2027 |      |
|-----------------------|------|-----|-----|-----------|-----------|------|------|------|------|
|                       | Q1   | Q2  | Q3  | Q4        | Total     | 2024 | 2025 | 2020 | 2027 |
| Feasibility Report    |      |     |     |           | \$0       |      |      |      |      |
| Engineering & Design  |      |     |     |           | \$0       |      |      |      |      |
| Equipment             |      |     |     |           | \$0       |      |      |      |      |
| Labour                |      |     |     |           | \$0       |      |      |      |      |
| Supplies and Material |      |     |     |           | \$0       |