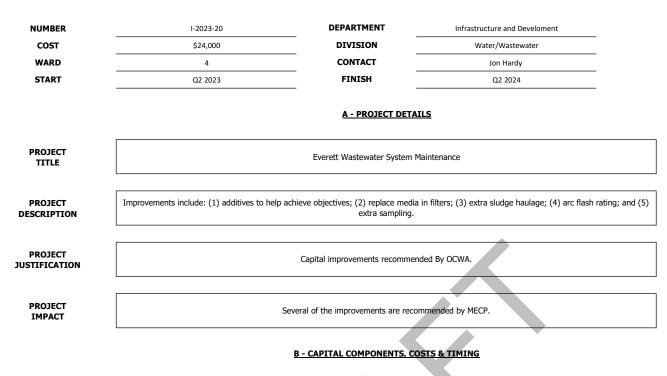

TAL FUND |      |      |      |      |

#### C - CAPITAL FUNDING

|                        | Amount | Reserve Fund/DC Reserve/Other |
|------------------------|--------|-------------------------------|
| Tax Levy               |        |                               |
| Grants                 |        |                               |
| Development Charges    |        |                               |
| Debt                   |        |                               |
| Reserves/Reserve Funds |        |                               |
| Other                  |        |                               |
| Total                  | \$0    |                               |

| Project in DC Study  | NA |
|----------------------|----|
| Year in DC Study     | NA |
| %Funding in DC Study | NA |



|                       | 2023 |     |     |          |          |      |      |      |      |
|-----------------------|------|-----|-----|----------|----------|------|------|------|------|
|                       | Q1   | Q2  | Q3  | Q4       | Total    | 2024 | 2025 | 2026 | 2027 |
| Feasibility Report    |      |     |     |          | \$0      |      |      |      |      |
| Engineering & Design  |      |     |     |          | \$0      |      |      |      |      |
| Equipment             |      |     |     |          | \$0      |      |      |      |      |
| Labour                |      |     |     |          | \$0      |      |      |      |      |
| Supplies and Material |      |     |     |          | \$0      |      |      |      |      |
| Contract Services     |      |     |