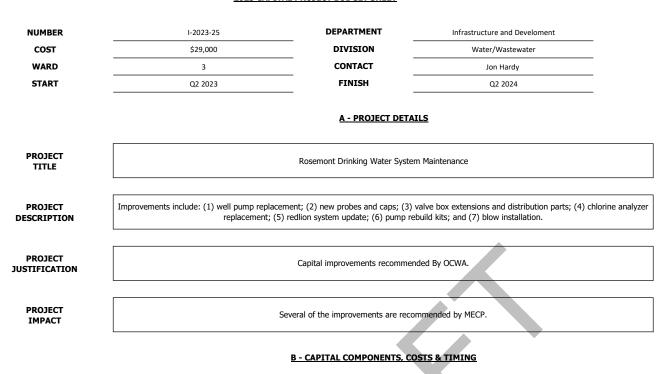

CAPITAL FUNDING

|                        | Amount   | Reserve Fund/DC Reserve/Other |
|------------------------|----------|-------------------------------|
| Tax Levy               |          |                               |
| Grants                 |          |                               |
| Development Charges    |          |                               |
| Debt                   |          |                               |
| Reserves/Reserve Funds |          |                               |
| Other                  | \$11,100 | OCIF                          |
| Total                  | \$11,100 | <br>                          |

| Project in DC Study  | NA |
|----------------------|----|
|                      |    |
| Year in DC Study     | NA |
| %Funding in DC Study | NA |



#### 2023 2024 2025 2026 2027 Q2 Q3 Total Q1 Q4 Feasibility Report \$0 Engineering & Design \$0 \$0 Equipment Labour \$0 **Supplies and Material** \$0 **Contract Services** \$29,000 \$29,000 **Prime Contractor** \$0 Consulting \$0 Total \$0 \$0 \$0 \$29,000 \$29,000 \$0 \$0 \$0 \$0

#### <u>C - CAPITAL FUNDING</u>

|                            | Amount   | Reserve Fund/DC Reserve/Other |
|----------------------------|----------|-------------------------------|
| Tax Levy                   |          |                               |
| Grants                     |          |                               |
| <b>Development Charges</b> |          |                               |
| Debt                       |          |                               |
| Reserves/Reserve Funds     |