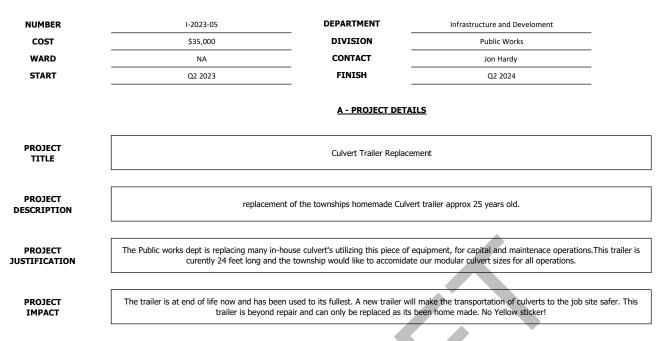

AL FUNDING

|                        | Amount |     | Reserve Fund/DC Reserve/Other |
|------------------------|--------|-----|-------------------------------|
| Tax Levy               |        |     |                               |
| Grants                 |        |     |                               |
| Development Charges    |        |     |                               |
| Debt                   |        |     |                               |
| Reserves/Reserve Funds |        |     |                               |
| Other                  | OCIF   |     | 250000                        |
| Total                  | \$0    | · _ |                               |

| Project in DC Study  | NA |
|----------------------|----|
| Year in DC Study     | NA |
| %Funding in DC Study | NA |



## **B - CAPITAL COMPONENTS, COSTS & TIMING**

|                       | 2023 |     |     |          |          | 2024 | 2025 | 2026 | 2027 |
|-----------------------|------|-----|-----|----------|----------|------|------|------|------|
|                       | Q1   | Q2  | Q3  | Q4       | Total    | 2024 | 2025 | 2026 | 2027 |
| Feasibility Report    |      |     |     |          | \$0      |      |      |      |      |
| Engineering & Design  |      |     |     |          | \$0      |      |      |      |      |
| Equipment             |      |     |     | \$35,000 | \$35,000 |      |      |      |      |
| Labour                |      |     |     |          | \$0      |      |      |      |      |
| Supplies and Material |      |     |     |          | \$0      |      |      |