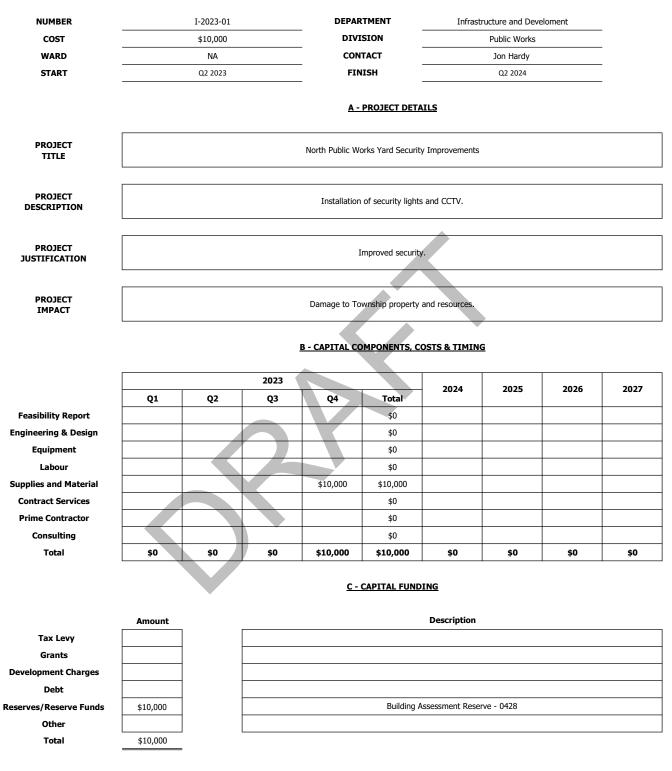

|              |      |           | \$ 75,000                     |             | Parks Improvement - 0230                    | \$ 75,000    |
| Building, Planning and By-Law | By-Law           | B-2023-04 | Building Inspector/By-Law Officer Vehicle Purchasing | \$ 95,000    |          |              |      |           | \$ 95,000                     |             | Building Stabilization Reserve -0229        | \$ 95,000    |
|                               |                  |           | Total                                                | \$ 7,466,650 | \$ -     | \$ 1,374,937 | \$ - | \$ -      | \$ 1,127,563                  | \$1,461,050 |                                             | \$ 3,903,550 |

#### TOWNSHIP OF ADJALA-TOSORONTIO

#### 2023 CAPITAL PROJECT BUDGET SHEET



| Project in DC Study  | NA |
|----------------------|----|
| Year in DC Study     | NA |
| %Funding in DC Study | NA |



## **B - CAPITAL COMPONENTS, COSTS & TIMING**

|                       |     | 2023 |     |             |              | 2024 | 2025 | 2026 | 2027 |
|-----------------------|-----|------|-----|-------------|--------------|------|------|------|------|
|                       | Q1  | Q2   | Q3  | Q4          | Total        | 2024 | 2025 | 2020 | 2027 |
| Feasibility Report    |     |      |     |             | \$0          |      |      |      |      |
| Engineering & Design  |     |      |     |             | \$0          |      |      |      |      |
| Equipment             |     |      |     |             | \$0          |      |      |      |      |
| Labour