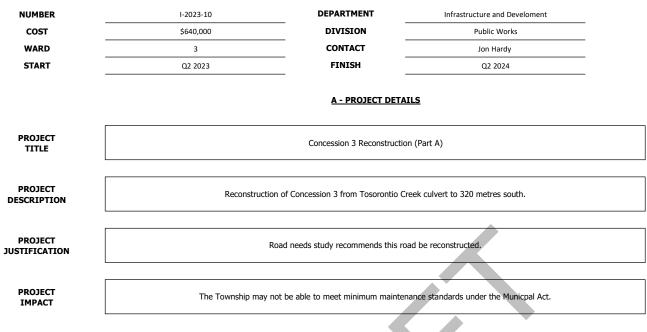

|                            | Amount | Reserve Fund/DC Reserve/Other |
|----------------------------|--------|-------------------------------|
| Tax Levy                   |        |                               |
| Grants                     |        |                               |
| <b>Development Charges</b> |        |                               |
| Debt                       |        |                               |
| Reserves/Reserve Funds     |        |                               |
| Other                      |        |                               |
| Total                      | \$0    |                               |

| Project in DC Study  | NA |
|----------------------|----|
|                      |    |
| Year in DC Study     | NA |
| %Funding in DC Study | NA |



#### **B - CAPITAL COMPONENTS, COSTS & TIMING**

|                       | 2023 |     |     |                                                                                                                                                                                                                                                                                                                                                                                                                                                                                                                                                                                                                                                                                                     | 2024         | 2025 | 2026