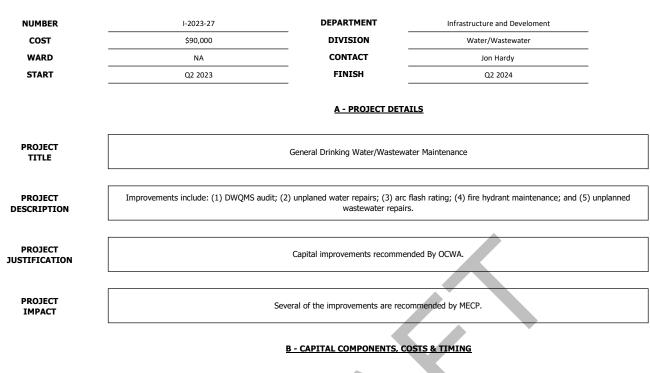

AL FUNDING

|                            | Amount   | Reserve Fund/DC Reserve/Other |
|----------------------------|----------|-------------------------------|
| Tax Levy                   |          |                               |
| Grants                     |          |                               |
| <b>Development Charges</b> |          |                               |
| Debt                       |          |                               |
| Reserves/Reserve Funds     |          |                               |
| Other                      | \$70,450 | OCIF                          |
| Total                      | \$70,450 |                               |

| Project in DC Study  | NA |
|----------------------|----|
| Year in DC Study     | NA |
| %Funding in DC Study | NA |



|                       | 2023 |     |     | 2024     |              | 2025 | 2026 | 2027 |      |
|-----------------------|------|-----|-----|----------|--------------|------|------|------|------|
|                       | Q1   | Q2  | Q3  | Q4       | Total        | 2024 | 2025 | 2026 | 2027 |
| Feasibility Report    |      |     |     |          | \$0          |      |      |      |      |
| Engineering & Design  |      |     |     |          | \$0          |      |      |      |      |
| Equipment             |      |     |     |          | \$0          |      |      |      |      |
| Labour                |      |     |     |          | \$0          |      |      |      |      |
| Supplies and Material |      |     |     |          | \$0          |      |      |      |      |
| Cont