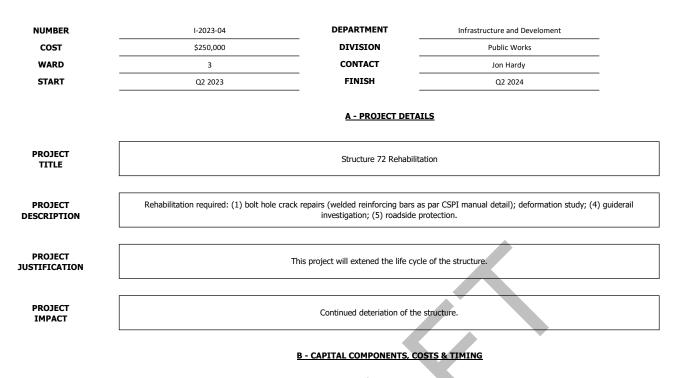

G

|                            | Amount    | Reserve Fund/DC Reserve/Other |
|----------------------------|-----------|-------------------------------|
| Tax Levy                   |           |                               |
| Grants                     |           |                               |
| <b>Development Charges</b> |           |                               |
| Debt                       |           |                               |
| Reserves/Reserve Funds     |           |                               |
| Other                      | \$250,000 | OCIF                          |
| Total                      | \$250,000 |                               |

| Project in DC Study  | NA |
|----------------------|----|
| Year in DC Study     | NA |
| %Funding in DC Study | NA |



|                       | 2023 |     |     |           |           | 2024 | 2025 | 2026 | 2027 |  |
|-----------------------|------|-----|-----|-----------|-----------|------|------|------|------|--|
|                       | Q1   | Q2  | Q3  | Q4        | Total     | 2024 | 2025 | 2020 | 2027 |  |
| Feasibility Report    |      |     |     |           | \$0       |      |      |      |      |  |
| Engineering & Design  |      |     |     | \$50,000  | \$50,000  |      |      |      |      |  |
| Equipment             |      |     |     |           | \$0       |      |      |      |      |  |
| Labour                |      |     |     |           | \$0       |      |      |      |      |  |
| Supplies and Material |      |     |     |           | \$0       |      |      |      |      |