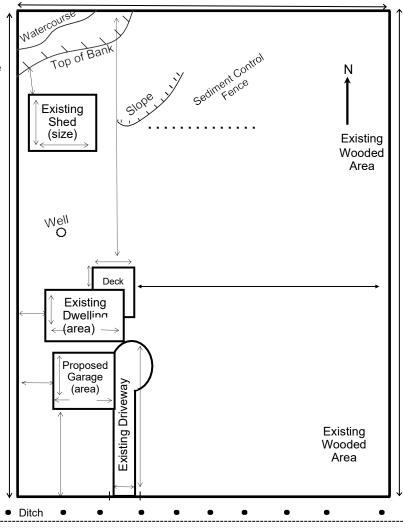

### **Example Sketch**

#### Your sketch <u>must</u> show the following information:

- Legal description of property and roll numberNorth Arrow (North should be to the top of the page)
- Lot frontage & depth measurements, and total size
   Proposed location, dimension, and size of the proposed lot in relation to the existing lot.
- Location of all land previously severed from land originally acquired by the current owner.
- Boundaries & dimensions of any land abutting the subject land that is owned by the applicant
- Existing uses on adjacent lands
- Location of topographical, natural & built features, including:
  - cliff edges, steep slopes
  - streams, wetlands, watercourses, ponds, drainage areas
  - woods, hedgerows, trees
  - agricultural fields and features
  - railway, hydro easements, trails, etc.
  - existing buildings, structures, etc.

Location and distance from property line of all proposed and existing development, including:

- buildings
- accessory buildings, facilities, structures, including pools and decks
- driveway, septic system, wells, etc.
- parking areas, storage areas
- cut &/or fill areas, berms, retaining walls, culverts, etc.
- hydro, gas, phone, water, sewer services
- sidewalks

Measurements showing distance from proposed development to:

- front, side and rear lot lines
- any cliff edges, streams, woods fence lines, hedgerows, septic systems, etc.
- any roads, railways, hydro corridors
- Sediment and erosion control measures
   Existing direction of drainage and swales
   Proposed changes in grade (filling, excavation, etc.)

NOTE: Each arrow needs to be accompanied by a distance!

Road