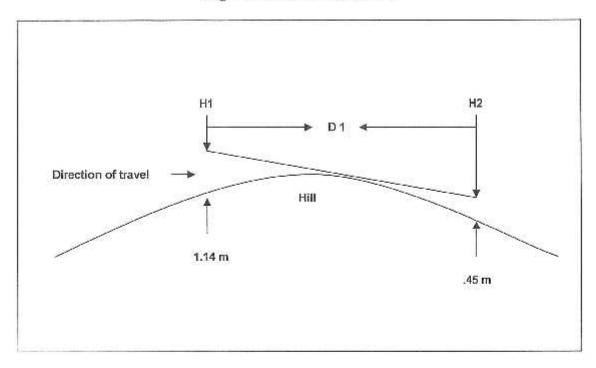

## Adjala-Tosorontio Vertical curve Sight distance calculation

H1 = 1.14 m

H2 = .45 m

D1 = sight distance required

|       | Residential/Commercial<br>Entrances | Deposition of Fill<br>Entrances |
|-------|-------------------------------------|---------------------------------|
|       | Sight<br>Distance Speed             | Sight<br>Distance Speed         |
| D 1 = | 135m 80 km/h<br>110m 70 km/h        | 230m 80 km/h<br>200m 70 km/h    |
|       | 85m 60 km/h<br>65m 50 km/h          | 170m 60 km/h<br>135m 50 km/h    |

Roads with no posted speed limit are taken to have a speed limit of 80 km/h as per the highway traffic act.