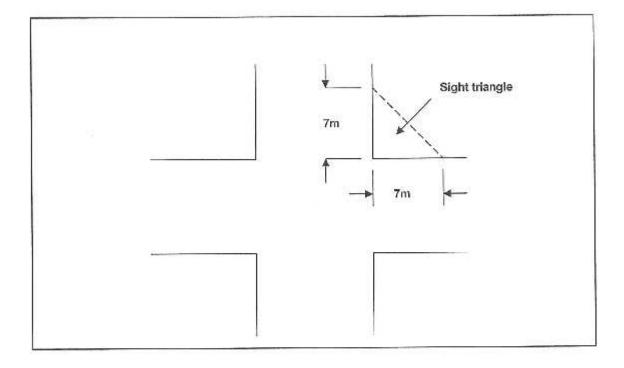

# Adjala-Tosorontio Sight Triangle calculation

## Sight Triangle

The sight triangle is the area from the intersection of two roads, measured 7m in both directions on the property lines with a straight line drawn between these points