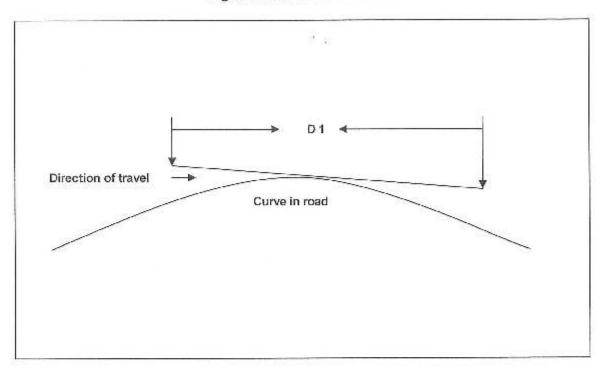

## Adjala-Tosorontio Horizontal Curve Sight distance calculation

## D1 = sight distance required

D1 is measured from edge of road to edge of road in a straight line

|     | Residential/Commercial<br>Entrances                        | Deposition of Fill<br>Entrances                              |
|-----|------------------------------------------------------------|--------------------------------------------------------------|
|     | Sight<br>Distance Speed                                    | Sight  Distance Speed                                        |
| D1= | 135m 80 km/h<br>110m 70 km/h<br>85m 60 km/h<br>65m 50 km/h | 230m 80 km/h<br>200m 70 km/h<br>170m 60 km/h<br>135m 50 km/h |

Roads with no posted speed limit are taken to have a speed limit of 80 km/h as per the highway traffic act.