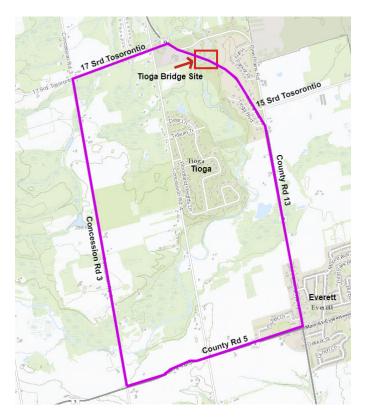

**Detour Key Map** 

The full closure will allow for the delivery, erection and installation of the structural steel girders in all three spans. The lifting of the girders will require large cranes to be set up at each end of the bridge with transport trucks delivering the steel girders to the site for lifting into place and for the final connections to be made.

County Road 13 will be fully closed at the Tioga Bridge site with no traffic able to pass. County Road 13 will be closed to all through traffic from between Tosorontio Sideroad 15 and Tosorontio Sideroad 17. However, local access to all residential properties within this stretch of County Road 13 will be maintained at all times from either the south or north ends (no access over the Pine River).

The detour route will utilize County Road 13, County Road 5, Concession Road 3 and Tosorontio Sideroad 17 (see Key Map Above).

Comments or concerns should be directed to the appropriate contact as noted below: