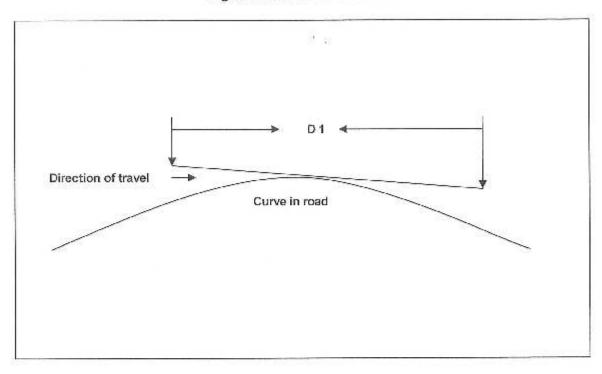

## Adjala-Tosorontio Horizontal Curve Sight distance calculation

# D1 = sight distance required

D1 is measured from edge of road to edge of road in a straight line

|     | Residential/Commercial<br>Entrances                        | Deposition of Fill<br>Entrances                              |
|-----|------------------------------------------------------------|--------------------------------------------------------------|
|     | Sight<br>Distance Speed                                    | Sight  Distance Speed                                        |
| D1= | 135m 80 km/h<br>110m 70 km/h<br>85m 60 km/h<br>65m 50 km/h | 230m 80 km/h<br>200m 70 km/h<br>170m 60 km/h<br>135m 50 km/h |

Roads with no posted speed limit are taken to have a speed limit of 80 km/h as per the highway traffic act.