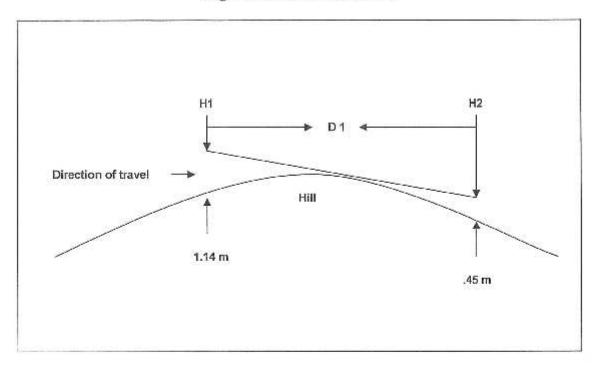

## Adjala-Tosorontio Vertical curve Sight distance calculation

H1 = 1.14 m

H2 = .45 m

D1 = sight distance required

|       | Residential/Commercial<br>Entrances | Deposition of Fill<br>Entrances |  |
|-------|-------------------------------------|---------------------------------|--|
|       | Sight<br>Distance Speed             | Sight<br>Distance Speed         |  |
| D 1 = | 135m 80 km/h<br>110m 70 km/h        | 230m 80 km/h<br>200m 70 km/h    |  |
|       | 85m 60 km/h<br>65m 50 km/h          | 170m 60 km/h<br>135m 50 km/h    |  |

Roads with no posted speed limit are taken to have a speed limit of 80 km/h as per the highway traffic act.