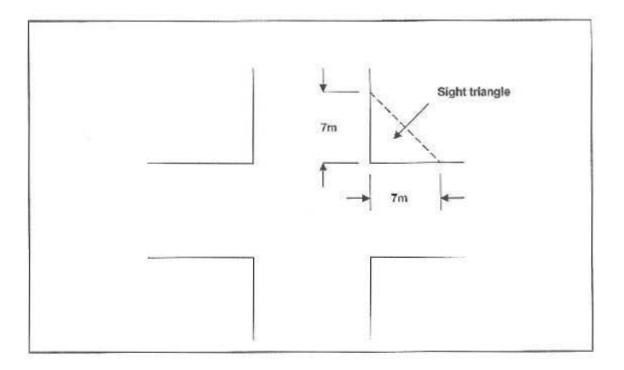

# Adjala-Tosorontio Sight Triangle calculation

## Sight Triangle

The sight triangle is the area from the intersection of two roads, measured 7m in both directions on the property lines with a straight line drawn between these points