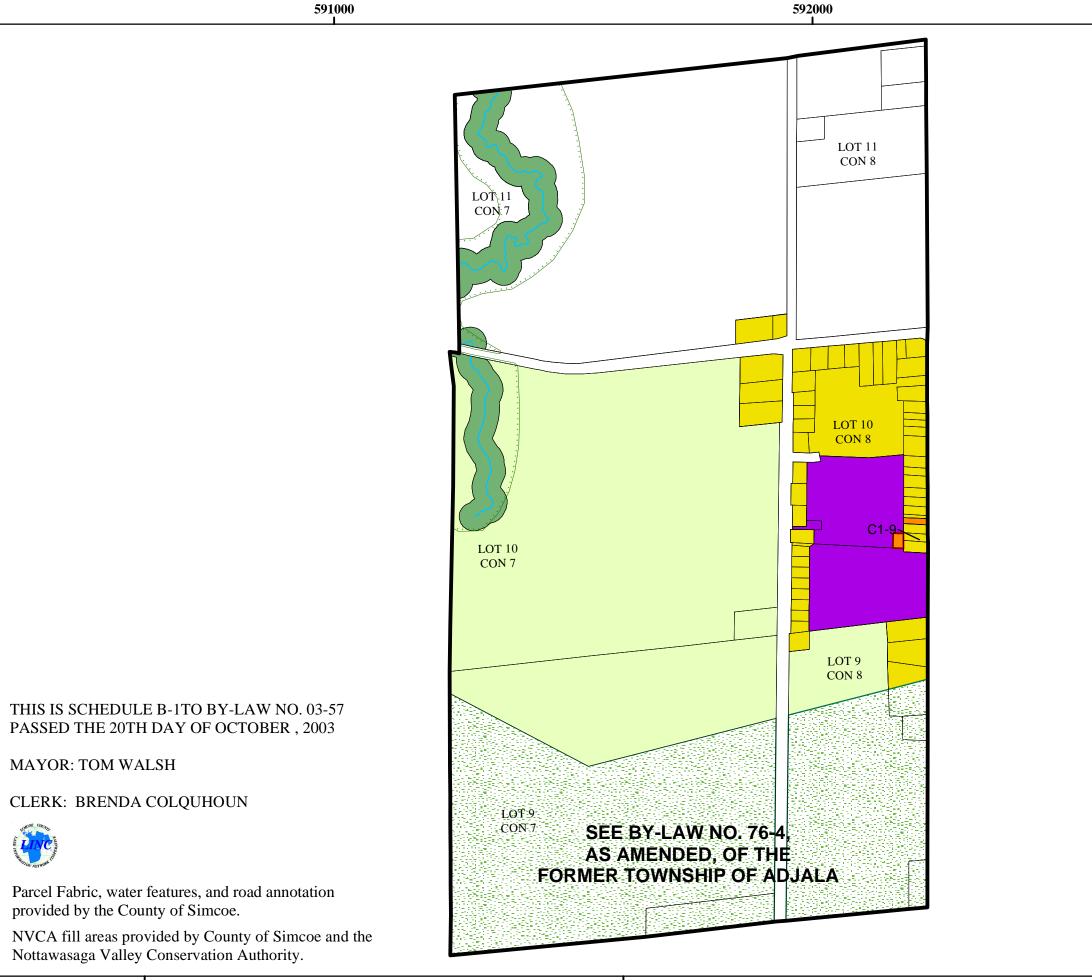

## Zones

|          | Agricultural (A) Zone                                                                                                                                                                                                              |
|----------|------------------------------------------------------------------------------------------------------------------------------------------------------------------------------------------------------------------------------------|
|          | Rural (R) Zone                                                                                                                                                                                                                     |
|          | General Industrial (M1) Zone                                                                                                                                                                                                       |
| 40/00/04 | Extractive Industrial (M2) Zone                                                                                                                                                                                                    |
| 101      | Protected Aggregate Resources (M3) Zone                                                                                                                                                                                            |
|          | Disposal Industrial (M4) Zone                                                                                                                                                                                                      |
|          | Estate Residential (ER) Zone                                                                                                                                                                                                       |
|          | Rural Residential (RR) Zone                                                                                                                                                                                                        |
|          | Hamlet Residential (HR1) Zone                                                                                                                                                                                                      |
|          | Hamlet Residential (HR2) Zone                                                                                                                                                                                                      |
|          | Institutional (I) Zone                                                                                                                                                                                                             |
|          | Open Space Conservation (OSC) Zone                                                                                                                                                                                                 |
|          | Open Space Recreation (OSR) Zone                                                                                                                                                                                                   |
|          | General Commercial (C1) Zone                                                                                                                                                                                                       |
|          | Highway/Service Commercial (C2) Zone                                                                                                                                                                                               |
|          | Trailer Park (C3) Zone                                                                                                                                                                                                             |
|          | A-1 Site Specific Zones. See Applicable Section of By-law Text For Provisions                                                                                                                                                      |
|          | Overlays                                                                                                                                                                                                                           |
|          | NVCA Fill Areas                                                                                                                                                                                                                    |
|          | Waste Management Site 500 Meter Buffer.<br>See Section 3.16                                                                                                                                                                        |
|          | Streams                                                                                                                                                                                                                            |
| NNUC/0   | Permanent Water Area                                                                                                                                                                                                               |
| <b>6</b> | W E                                                                                                                                                                                                                                |
|          | s –                                                                                                                                                                                                                                |
|          | 0 3570 140 210 280 350<br>Meters                                                                                                                                                                                                   |
|          | SCALE : 1:8000                                                                                                                                                                                                                     |
|          | G. W. JORDEN PUDV&                                                                                                                                                                                                                 |
| )        | <u>PLANNING</u><br><u>CONSULTANTS</u><br><u>RUDY &amp; ASSOCIATES LTD.</u><br><u>Comprehensive Lad Use Planing</u><br><u>Mediates Services</u><br><u>Mediates Services</u><br><u>Mediates Services</u><br><u>Mediates Services</u> |